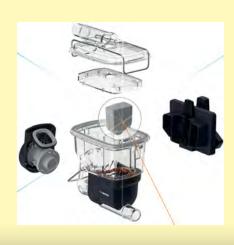

## **WIRELESS**

The Insight is the first milk meter that is completely wireless. The so-called 'SmartFloat' inside the device and the Processing unit form the intelligent brains and the heart of the system. They combine advanced technologies that make power supply, the measuring principle and data communication completely wireless. As a result, the Insight excels in cost, maintenance, efficiency, and ease and speed of installation. It eliminates malfunctioning due to poor or faulty wiring. In combination with the elegance of the device, it also benefits the appearance of the milking installation

## ADD INTELLIGENCE AND MILKING DATA TO YOU PARLOR

The Insight Milk meter ensures a continuous and completely free milk and air flow. Thanks to advanced technologies used for power management, data communication and recording, it is the first milk meter that is completely wireless.