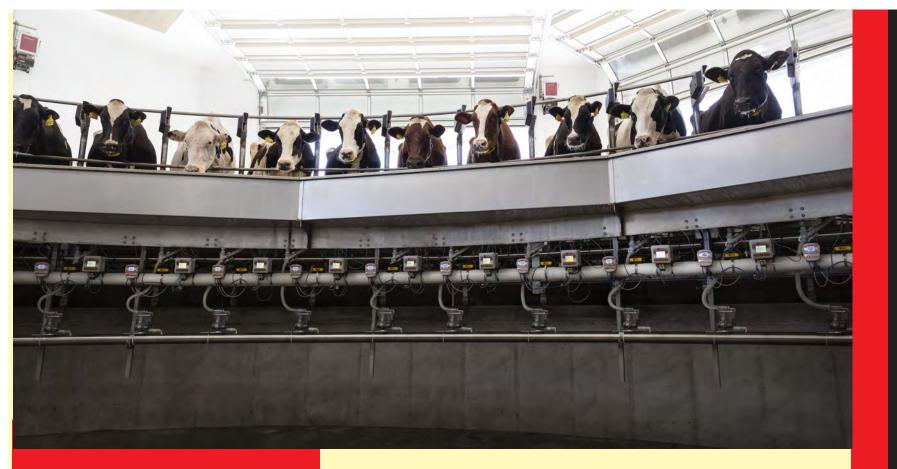

## ADD INTELLIGENCE AND MILKING DATA TO YOU PARLOR

The Insight Milk meter ensures a continuous and completely free milk and air flow. Thanks to advanced technologies used for power management, data communication and recording, it is the first milk meter that is completely wireless.

The Insight records the milk yields and flow rate of individual cows during each milking with the highest accuracy. It empowers dairy farmers with operational and strategic performance insights and controls various automated processes in the milking parlor.