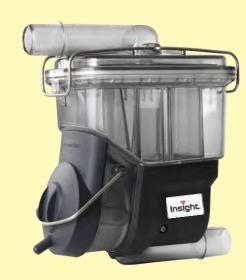

## ADD INTELLIGENCE AND MILKING DATA TO YOU PARLOR

The Insight Milk meter ensures a continuous and completely free milk and air flow. Thanks to advanced technologies used for power management, data communication and recording, it is the first milk meter that is completely wireless.

The Insight records the milk yields and flow rate of individual cows during each milking with the highest accuracy. It empowers dairy farmers with operational and strategic performance insights and controls various automated processes in the milking parlor.