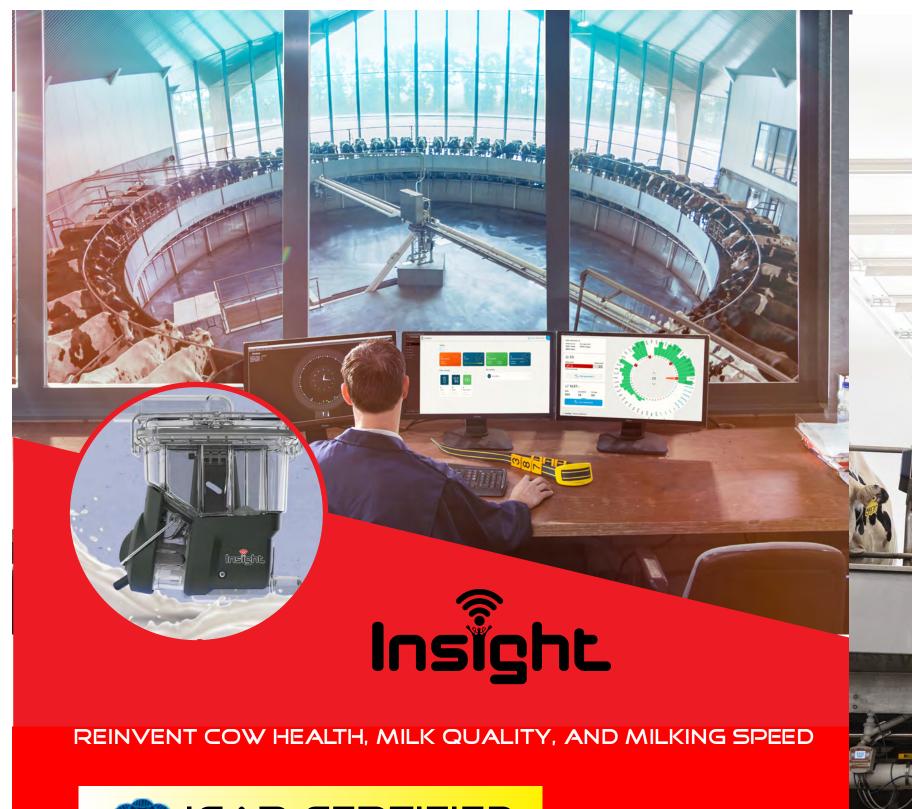

## ADD INTELLIGENCE AND MILKING DATA TO YOU PARLOR

The Insight Milk meter ensures a continuous and completely free milk and air flow. Thanks to advanced technologies used for power management, data communication and recording, it is the first milk meter that is completely wireless.

The Insight records the milk yields and flow rate of individual cows during each milking with the highest accuracy. It empowers dairy farmers with operational and strategic performance insights and controls various automated processes in the milking parlor.