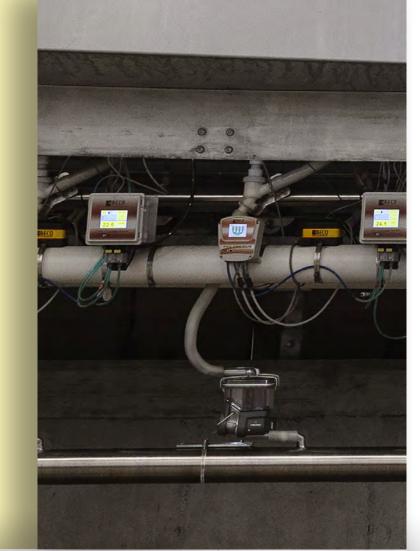

The Insight records the milk yields and flow rate of individual cows during each milking with the highest accuracy. It empowers dairy farmers with operational and strategic performance insights and controls various automated processes in the milking parlor.