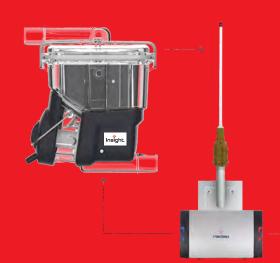

## **WIRELESS**

The Insight is the first milk meter that is completely wireless. The so-called 'SmartFloat' inside the device and the Processing unit form the intelligent brains and the heart of the system. They combine advanced technologies that make power supply, the measuring principle and data communication completely wireless. As a result, the Insight excels in cost, maintenance, efficiency, and ease and speed of installation. It eliminates malfunctioning due to poor or faulty wiring. In combination with the elegance of the device, it also benefits the appearance of the milking installation

## ADD INTELLIGENCE AND MILKING DATA TO YOU PARLOR

The Insight Milk meter ensures a continuous and completely free milk and air flow. Thanks to advanced technologies used for power management, data communication and recording, it is the first milk meter that is completely wireless.