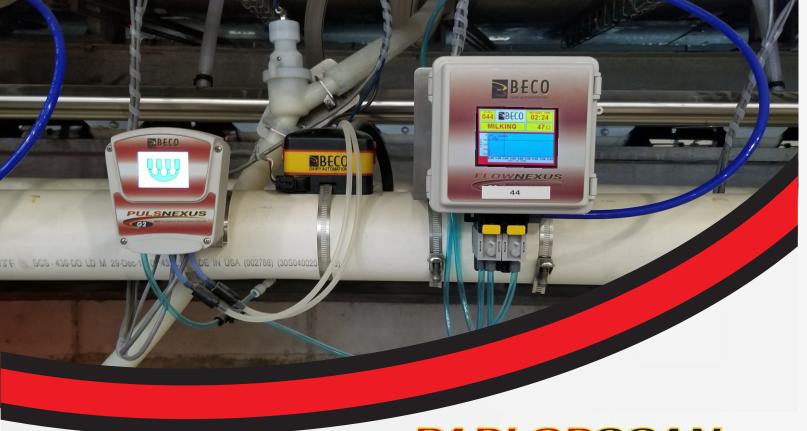

## Full color display with milking graph and other vital information

-A quick visual to see milking performance on the fly

# **Temperature and Conductivity included**

-Allows for more data points for managing your dairy

#### 24/7 pulsation graphing

-No need for a monthly bill, pulsators are graphed continuously

# Alarms with diagnostics, not just a red light

-If there is an issue, the PulsNexus will tell exactly what is wrong with the system