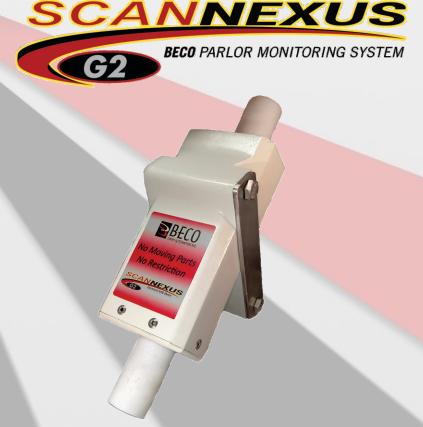

# Unrestricted 7/8" milking for the best milking experience for your cow

-Large diameter allows for a steady average claw vacuum

# Accurate flow-through meter, NOT a milk yield indicator

-Very accurate meter that does not need to lift milk or restrict it to be accurate

## 7/8" flow-through milk path

-This makes for a steady claw vacuum allowing for the best milking experience

#### No maintenance required

-No maintenance kits to buy and pay to to have installed, nothing to replace

#### Plug and play installation

-Truly a plugin meter that allows for fast and easily installation