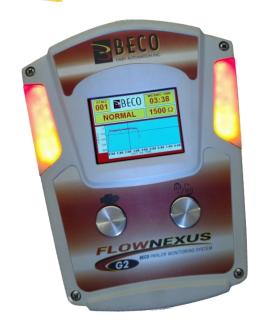

## Full color display with milking graph and other vital information

-A quick visual to see milking performance on the fly

# Simple, rugged detacher with a 5 year warranty

-Best in the industry

# Alarms with diagnostics, not just a red light

-If there is an issue, the PulsNexus will tell exactly what is wrong with the system