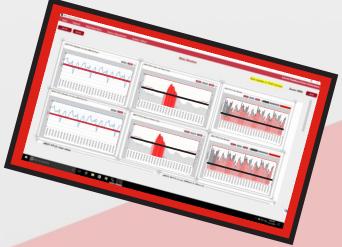

## Parlor performance reporting with easy to use dashboards

-Dashboards are customizable to meet each dairy's needs

## **Dashboard and daily reports**

-Customizable dashboards and reports to help manage your parlor's performance