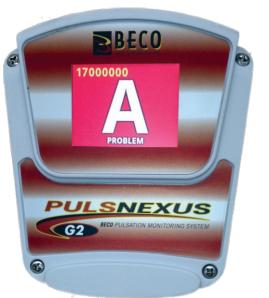

#### 24/7 pulsation graphing

-No need for a monthly bill, pulsators are graphed continuously

## Monitors pulsation performance 24/7

-Dairy knows right away if there is a problem with the watchdog program

# Alarms with diagnostics, not just a red light

-If there is an issue, the PulsNexus will tell exactly what is wrong with the system