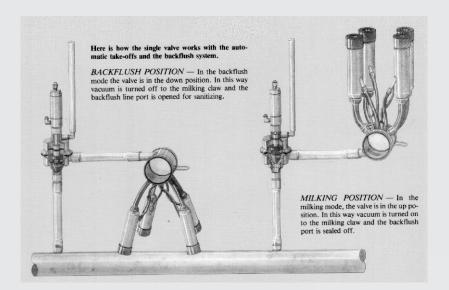

## Why Back Flush?

- \*Eliminates cross contamination
- \*Control Mastitis spread
- \*Easy Sanitation of unit

# Simple Reliable Non-restrictive

### BECO Backflush offers;

- -7/8" diameter eliminating any restrictions in milk path
- -Can be used as a sensor
- -Most robust backflush sold
- -Will work with most systems
- -Low maintenance cost