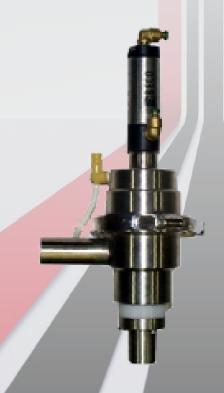

### BECO Backflush offers;

- -7/8" diameter eliminating any restrictions in milk path
- -Can be used as a sensor
- -Most robust backflush sold
- -Will work with most systems
- -Low maintenance cost