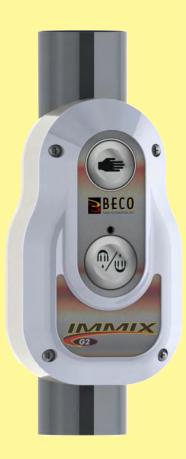

Optional Grab-N-Go feature for vacuum models allowing a operator to attach units with out touching a button.