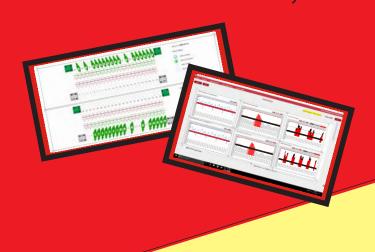

## PARLOR MANAGEMENT IN AN ECONOMICAL DETACHER

PARLOR PERFORMANCE DATA AT A GLANCE FIVE YEAR WARRANTY

EASY TO INTERPRWT DASH BOARDS
REAL TIME PIT DATA, WITH WATCHDOG ALERTS

Milking performance and procedure information to assist in improved parlor management.

Detacher settings are easily changed with the click of a mouse.

Set maximum milk time for both Automatic milking mode and Manual milking mode.

Real time information at the computer.

A BECO 7/8" system the accepts both 7/8" and 3/4" milk hose for maximum milk quality benefits.