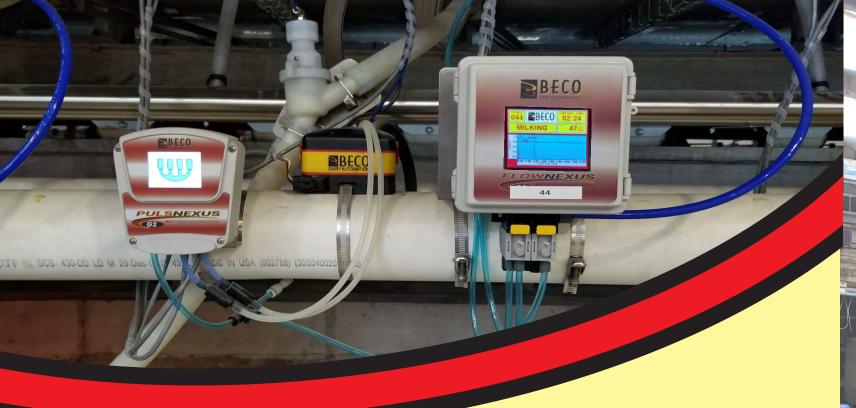

### Easily Up gradable to a milk meter

-No change out needed just plug and play
 Full color display with milking
 graph and other vital information

 -A quick visual to see milking performance on the fly

## Accurate flow-through meter NOT a milk yield indicator

-Very accurate meter that does not need to lift or restrict milk to be accurate

#### Conductivity included

-Allows for more data points for managing your dairy

Now available as a stand-alone meter