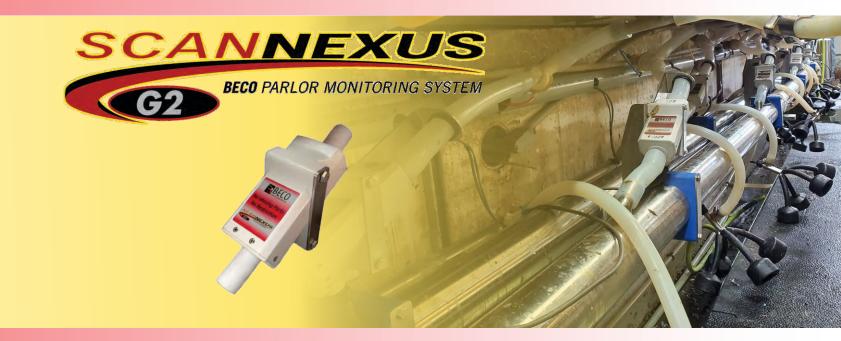

## Accurate flow-through meter NOT a milk yield indicator

-Very accurate meter that does not need to lift or restrict milk to be accurate

#### 7/8" flow-through milk path

-This makes for a steady claw vacuum allowing for the best milking experience

#### Plug and play installation

-Truly a plugin meter that allows for fast and easily installation