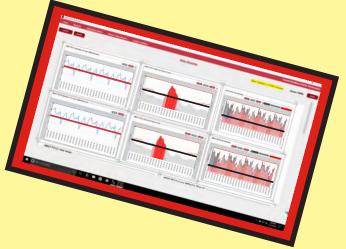

#### **24/7 Pulsation Graphing**

 -No need for a monthly bill, pulsators are graphed continuously

## **Monitors Pulsation performance 24/7**

 -Dairy knows right away if there is a problem with the watchdog program

#### **Dashboard and daily reports**

 -Customizable dashboards and reports to help manage your parlor's performance