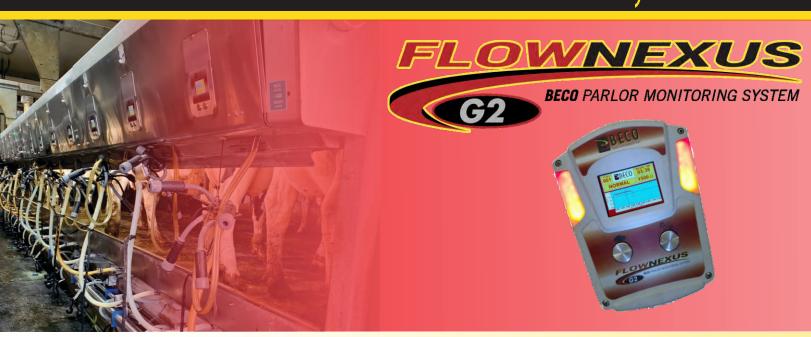

### Easily Up gradable to a milk meter

-No change out needed just plug and play
 Full color display with milking
 graph and other vital information

 -A quick visual to see milking performance on the fly

## Simple, rugged detacher with a 5 year warranty

-Best in the industry